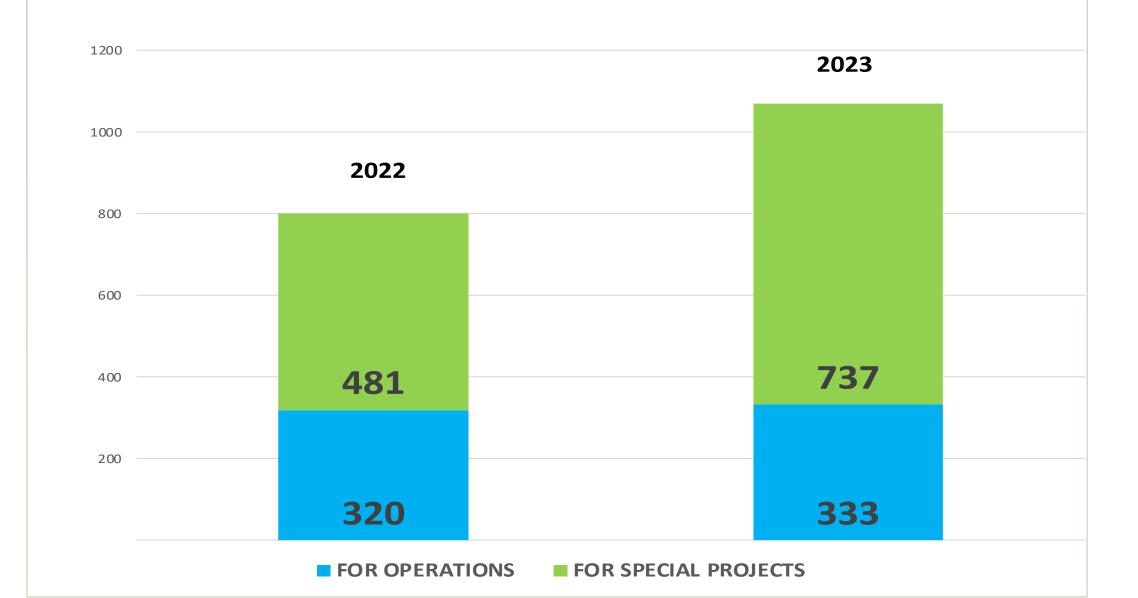

## FUND BALANCE AS OF JUNE 30 INCREASED FROM \$801K TO \$1.070M

| In \$000s              |         |        |
|------------------------|---------|--------|
| COLLECTIONS            | 290.00  |        |
| RESTRICTED DONATION    | 43.00   |        |
| SACRAMENTAL            | 5.00    |        |
| EDUCATIONAL            | 3.00    |        |
| GIFTS                  | 10.00   | BUDGET |
| OTHERS                 | 6.00    | 2023 - |
| INTEREST/INVESTMENT    | 30.00   |        |
| TOTAL CONTRIBUTION     | 387.00  | 2024   |
| PERSONNEL              | 177.00  |        |
| PROPERTY COSTS         | 78.00   |        |
| UTILITIES              | 27.00   |        |
| GEN & ADMIN            | 20.00   |        |
| EDUCCATIONAL           | 23.00   |        |
| PROFESSIONAL SERVICES  | 75.00   |        |
| PARISH ACTIVITIES      | 21.00   |        |
| OTHERS                 | 7.00    |        |
| TOTAL EXPENSES         | 428.00  |        |
| <b>EXCESS EXPENSES</b> | (41.00) |        |