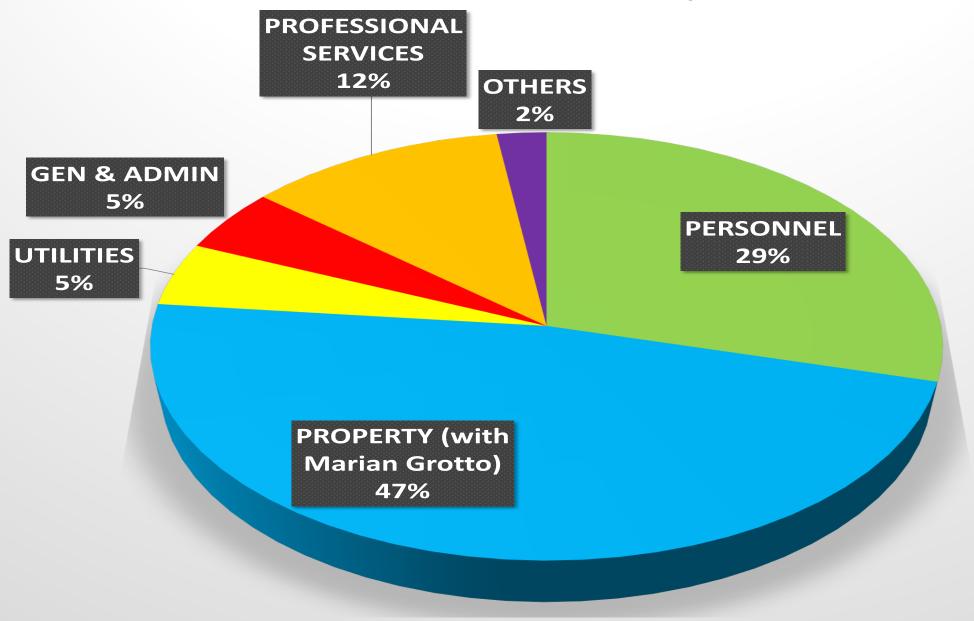

|          |
| OTHERS                     | 11         | Actual   |
| INTEREST/INVESTMENT        | 42         |          |
| TOTAL CONTRIBUTION         | 846        |          |
|                            |            |          |
| PERSONNEL                  | 166        |          |
| PROPERTY COSTS (with Maria | 271        |          |
| UTILITIES                  | 27         |          |
| GEN & ADMIN                | 27         |          |
| PROFESSIONAL SERVICES      | 66         |          |
| OTHERS                     | 13         |          |
| TOTAL EXPENSES             | <b>570</b> |          |
|                            |            |          |

\$276

**EXCESS CONTRIBUTION** 

#### Note 1 - \$300k earmarked for Church Repair



#### **TOTAL EXPENSES \$570K**



## FUND BALANCE AS OF JUNE 30 INCREASED FROM \$801K TO \$1.070M



| In \$000s              |         |        |
|------------------------|---------|--------|
| COLLECTIONS            | 290.00  |        |
| RESTRICTED DONATION    | 43.00   |        |
| SACRAMENTAL            | 5.00    |        |
| EDUCATIONAL            | 3.00    |        |
| GIFTS                  | 10.00   | BUDGET |
| OTHERS                 | 6.00    | 2023 - |
| INTEREST/INVESTMENT    | 30.00   |        |
| TOTAL CONTRIBUTION     | 387.00  | 2024   |
| PERSONNEL              | 177.00  |        |
| PROPERTY COSTS         | 78.00   |        |
| UTILITIES              | 27.00   |        |
| GEN & ADMIN            | 20.00   |        |
| EDUCCATIONAL           | 23.00   |        |
| PROFESSIONAL SERVICES  | 75.00   |