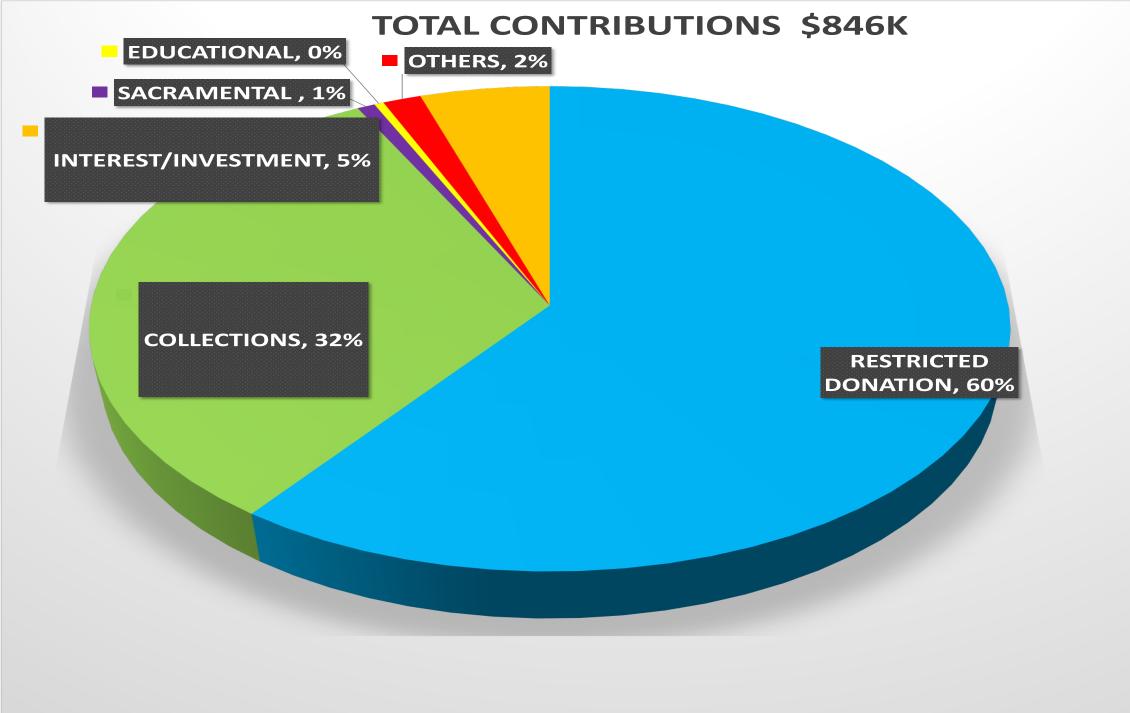

#### 2023 Significant Highlights

Highest Restricted Donations on record

- -Marian Grotto
  - -Brick Sales
  - Parishioner Bequests

COMPLETION OF MARIAN GROTTO

Exceeded 2022 AAA goal

| In \$000s                  |            |          |
|----------------------------|------------|----------|
| RESTRICTED DONATION        | \$510 Note | <b>1</b> |
| COLLECTIONS                | 273        |          |
| SACRAMENTAL                | 6          |          |
| EDUCATIONAL                | 3          | 2023     |
| GIFTS                      | 1          |          |
| OTHERS                     | 11         | Actual   |
| INTEREST/INVESTMENT        | 42         |          |
| TOTAL CONTRIBUTION         | 846        |          |
|                            |            |          |
| PERSONNEL                  | 166        |          |
| PROPERTY COSTS (with Maria | 271        |          |
| UTILITIES                  | 27         |          |
| GEN & ADMIN                | 27         |          |
| PROFESSIONAL SERVICES      | 66         |          |
| OTHERS                     | 13         |          |
| TOTAL EXPENSES             | <b>570</b> |          |
|                            |            |          |